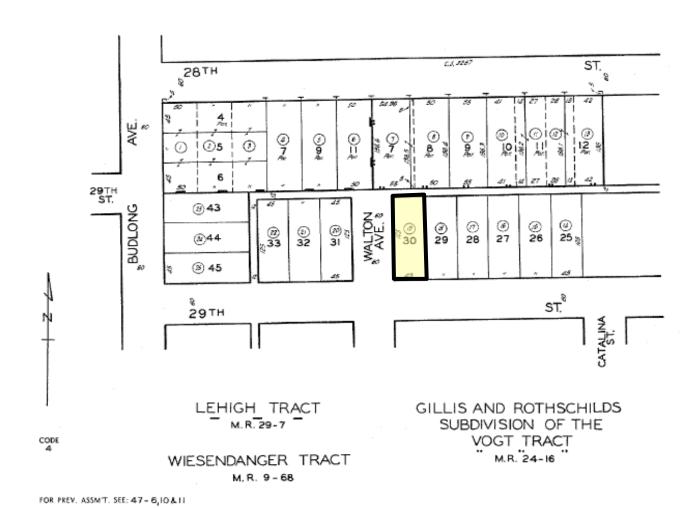

#### PARCEL MAP

5054 34

BL FISLU

ASSESSOR'S HAP
COUNTY OF LOS ANGELES, CALIF.