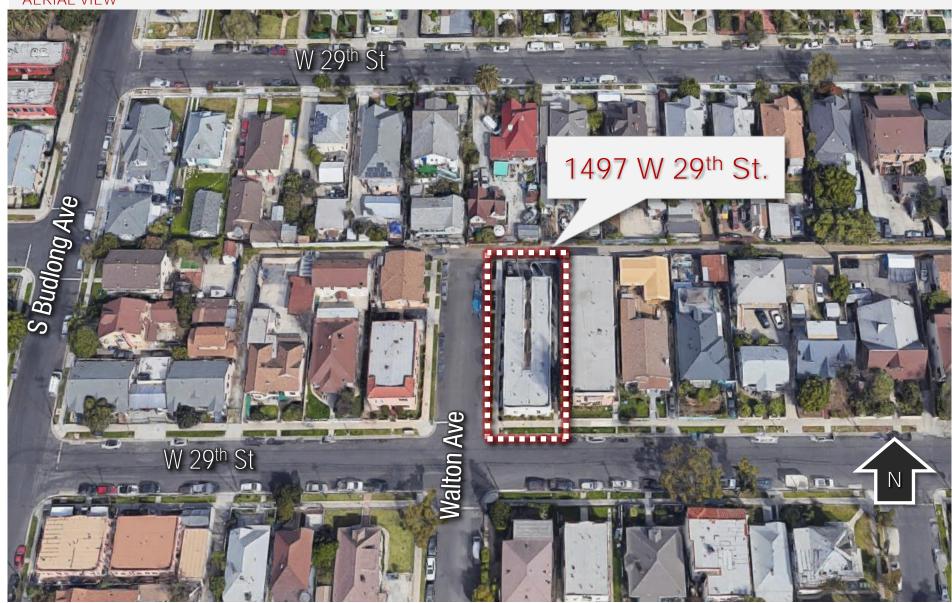

\$841           | \$1,425        |
| 7      | Single       | \$891           | \$1,425        |
| 8      | Single       | \$1,130         | \$1,425        |

TOTAL: \$9,453 \$12,050

This information has been secured from sources we believe to be reliable, but we make no representations or warranties, expressed or implied as to the accuracy of the information. References to square footage or age are approximate. Buyer must verify the information and bears all risk for any inaccuracies.

## MICHAEL PESCI & JAMES ANTONUCCI







## MICHAEL PESCI & JAMES ANTONUCCI







# MICHAEL PESCI & JAMES ANTONUCCI







## MICHAEL PESCI & JAMES ANTONUCCI







#### MICHAEL PESCI & JAMES ANTONUCCI







#### MICHAEL PESCI & JAMES ANTONUCCI





MICHAEL PESCI & JAMES ANTONUCCI



## **AERIAL VIEW**



#### MICHAEL PESCI & JAMES ANTONUCCI



#### PARCEL MAP

5054 34

BL FISLU



ASSESSOR'S HAP
COUNTY OF LOS ANGELES, CALIF.



## 8 UNITS ON 29TH ST