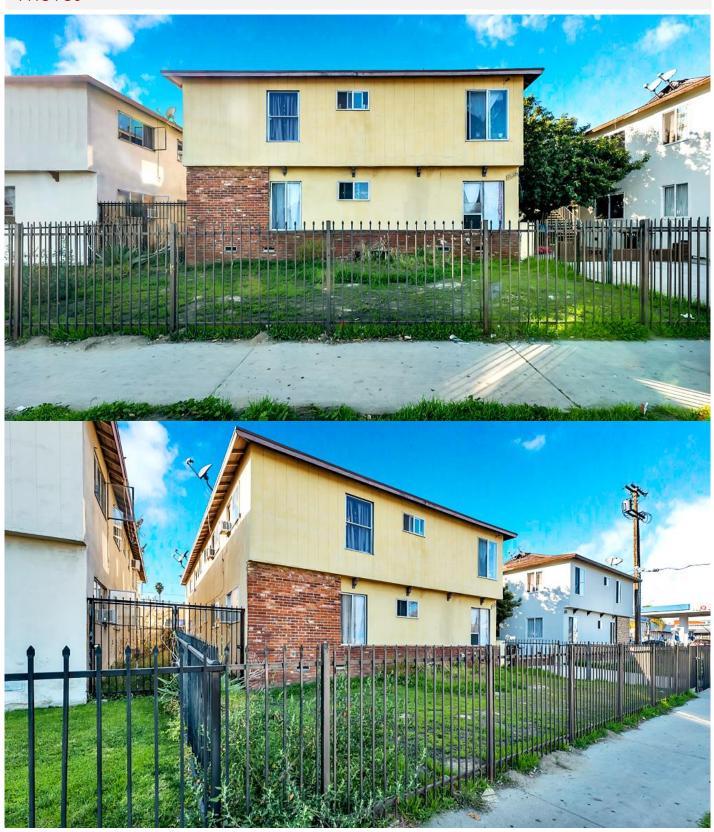

# 7133 WHITSETT AVE

NORTH HOLLYWOOD, CA

### **INVESTMENT HIGHLIGHTS:**

- Great NORTH HOLLYWOOD Location
- High Demand Rental Location
- 14.96 GRM & 4.08% Cap Rate
- Unit Mix: 2-1+1, 4-2+1

- Lack of Inventory on Market
- Secure Entry & Gated On-Site Parking
- Individually Metered for Gas & Electric
- Individual Water Heater for Each Unit