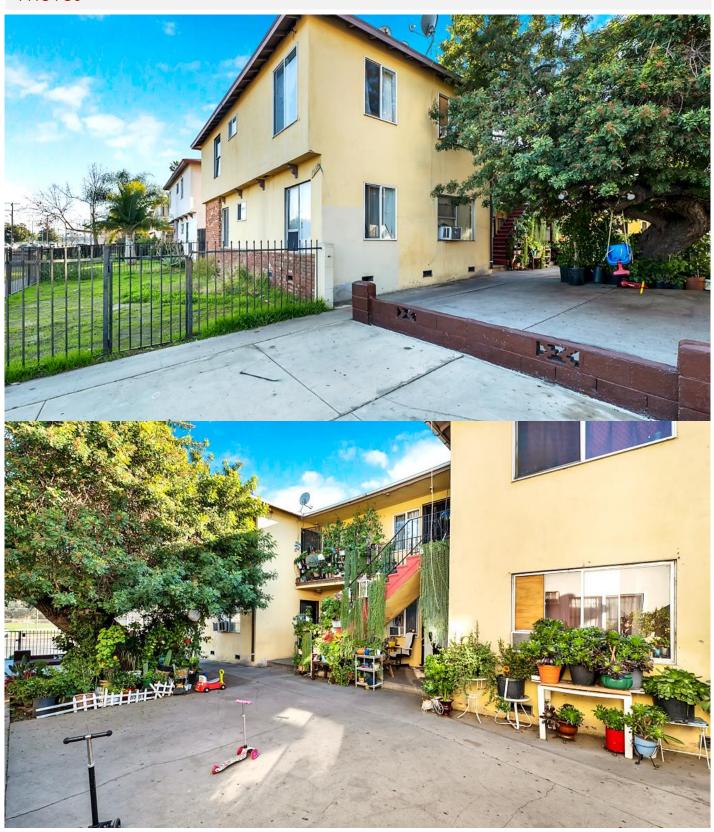

# 7133 WHITSETT AVE

NORTH HOLLYWOOD, CA

### **INVESTMENT HIGHLIGHTS:**

- Great NORTH HOLLYWOOD Location
- High Demand Rental Location
- 14.96 GRM & 4.08% Cap Rate
- Unit Mix: 2-1+1, 4-2+1

- Lack of Inventory on Market
- Secure Entry & Gated On-Site Parking
- Individually Metered for Gas & Electric
- Individual Water Heater for Each Unit