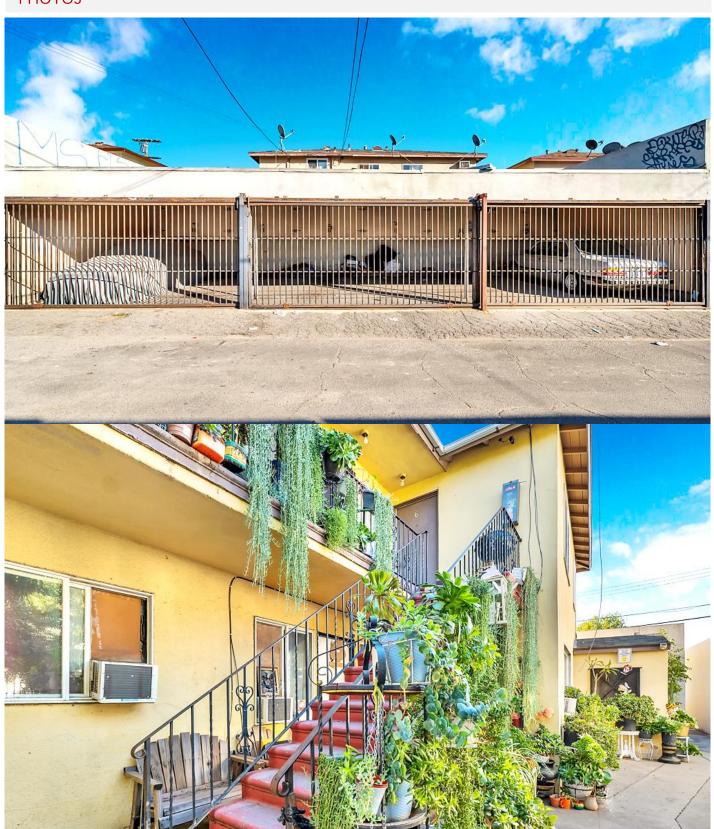

# 7133 WHITSETT AVE

NORTH HOLLYWOOD, CA

### **INVESTMENT HIGHLIGHTS:**

- Great NORTH HOLLYWOOD Location
- High Demand Rental Location
- 14.96 GRM & 4.08% Cap Rate
- Unit Mix: 2-1+1, 4-2+1

- Lack of Inventory on Market
- Secure Entry & Gated On-Site Parking
- Individually Metered for Gas & Electric
- Individual Water Heater for Each Unit

Great NORTH HOLLYWOOD Location Unit Mix: 2-1+1, 4-2+1 Lack of Inventory on Market 14.96 GRM & 4.08% Cap Rate