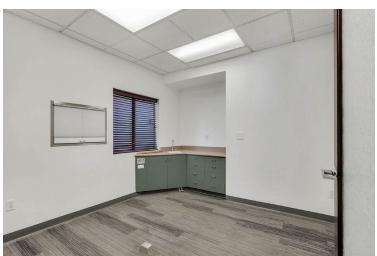

Term: Negotiable

Rental Rate: Call For Details

Parking: 40 Surface Spaces

12 Covered Spaces

Year Built: 1974

1755 Erringer Road is a medical/dental office building located near the 118 freeway in Simi Valley California. The available unit is about 1,496 SqFt and has a spacious lobby, reception area, multiple operation rooms, a bathroom, and ample parking spaces. The building has been well maintained and is perfectly located near many restaurants and shopping centers.