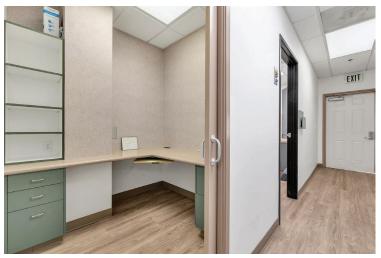

Term: Negotiable

Rental Rate: Call For Details

Parking: 40 Surface Spaces

12 Covered Spaces

Year Built: 1974

1755 Erringer Road is a medical/dental office building located near the 118 freeway in Simi Valley California. The available unit is about 1,496 SqFt and has a spacious lobby, reception area, multiple operation rooms, a bathroom, and ample parking spaces. The building has been well maintained and is perfectly located near many restaurants and shopping centers.