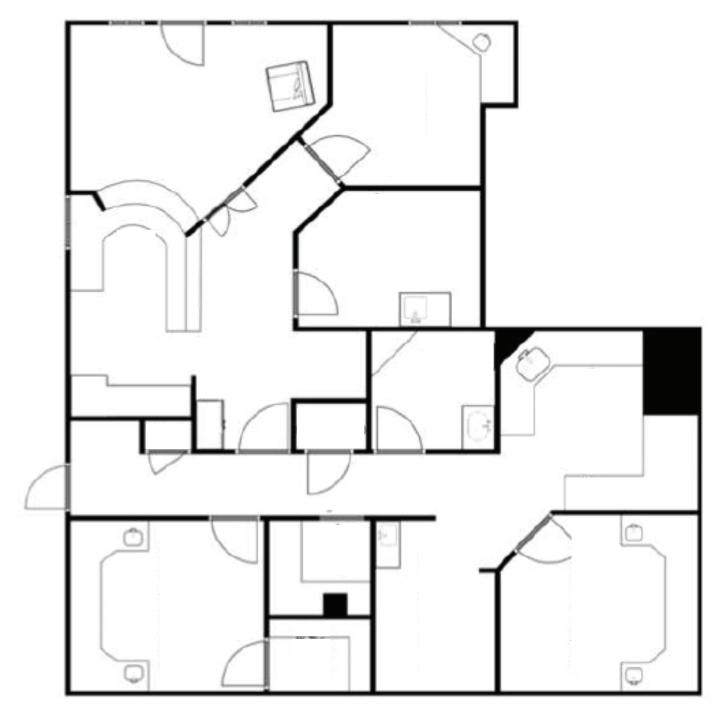

CAL/DENTAL OFFICE BUILDING

1755 Erringer Rd, Simi Valley, CA 93065

Available Unit: 2nd Floor Suite 11

Property Type: Office

property Subtype: Medical

Unit Size: 1,496 SqFt

Building Size: 12,420 SqFt

Building Class: A

Term: Negotiable

Rental Rate: Call For Details

Parking: 40 Surface Spaces

12 Covered Spaces

Year Built: 1974

1755 Erringer Road is a medical/dental office building located near the 118 freeway in Simi Valley California. The available unit is about 1,496 SqFt and has a spacious lobby, reception area, multiple operation rooms, a bathroom, and ample parking spaces. The building has been well maintained and is perfectly located near many restaurants and shopping centers.





#### MEDICAL/DENTAL OFFICE BUILDING

1755 Erringer Rd, Simi Valley, CA 93065

## FIOOR PLAN





## MEDICAL/DENTAL OFFICE BUILDING

1755 Erringer Rd, Simi Valley, CA 93065















## MEDICAL/DENTAL OFFICE BUILDING

1755 Erringer Rd, Simi Valley, CA 93065