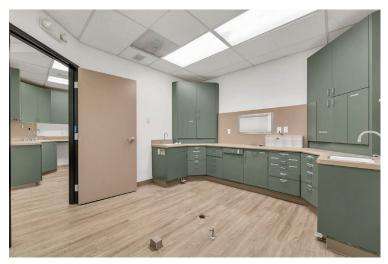

Term: Negotiable

Rental Rate: Call For Details

Parking: 40 Surface Spaces

12 Covered Spaces

Year Built: 1974

1755 Erringer Road is a medical/dental office building located near the 118 freeway in Simi Valley California. The available unit is about 1,496 SqFt and has a spacious lobby, reception area, multiple operation rooms, a bathroom, and ample parking spaces. The building has been well maintained and is perfectly located near many restaurants and shopping centers.