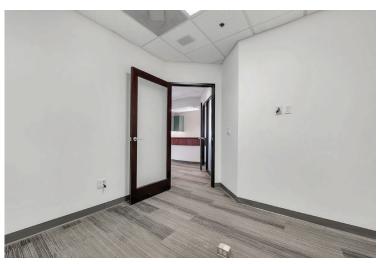

Term: Negotiable

Rental Rate: Call For Details

Parking: 40 Surface Spaces

12 Covered Spaces

Year Built: 1974

1755 Erringer Road is a medical/dental office building located near the 118 freeway in Simi Valley California. The available unit is about 1,496 SqFt and has a spacious lobby, reception area, multiple operation rooms, a bathroom, and ample parking spaces. The building has been well maintained and is perfectly located near many restaurants and shopping centers.