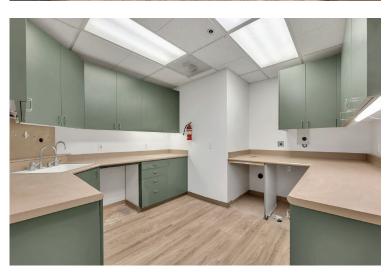

Term: Negotiable

Rental Rate: Call For Details

Parking: 40 Surface Spaces

12 Covered Spaces

Year Built: 1974

1755 Erringer Road is a medical/dental office building located near the 118 freeway in Simi Valley California. The available unit is about 1,496 SqFt and has a spacious lobby, reception area, multiple operation rooms, a bathroom, and ample parking spaces. The building has been well maintained and is perfectly located near many restaurants and shopping centers.