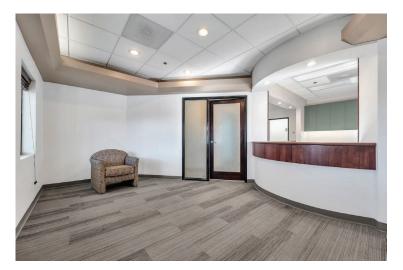

nit: 2nd Floor Suite 11

Property Type: Office

property Subtype: Medical

Unit Size: 1,496 SqFt

Building Size: 12,420 SqFt

Building Class: A

Term: Negotiable

Rental Rate: Call For Details

Parking: 40 Surface Spaces

12 Covered Spaces

Year Built: 1974

1755 Erringer Road is a medical/dental office building located near the 118 freeway in Simi Valley California. The available unit is about 1,496 SqFt and has a spacious lobby, reception area, multiple operation rooms, a bathroom, and ample parking spaces. The building has been well maintained and is perfectly located near many restaurants and shopping centers.





#### MEDICAL/DENTAL OFFICE BUILDING

1755 Erringer Rd, Simi Valley, CA 93065

## FIOOR PLAN





## MEDICAL/DENTAL OFFICE BUILDING

1755 Erringer Rd, Simi Valley, CA 93065















## MEDICAL/DENTAL OFFICE BUILDING

1755 Erringer Rd, Simi Valley, CA 93065