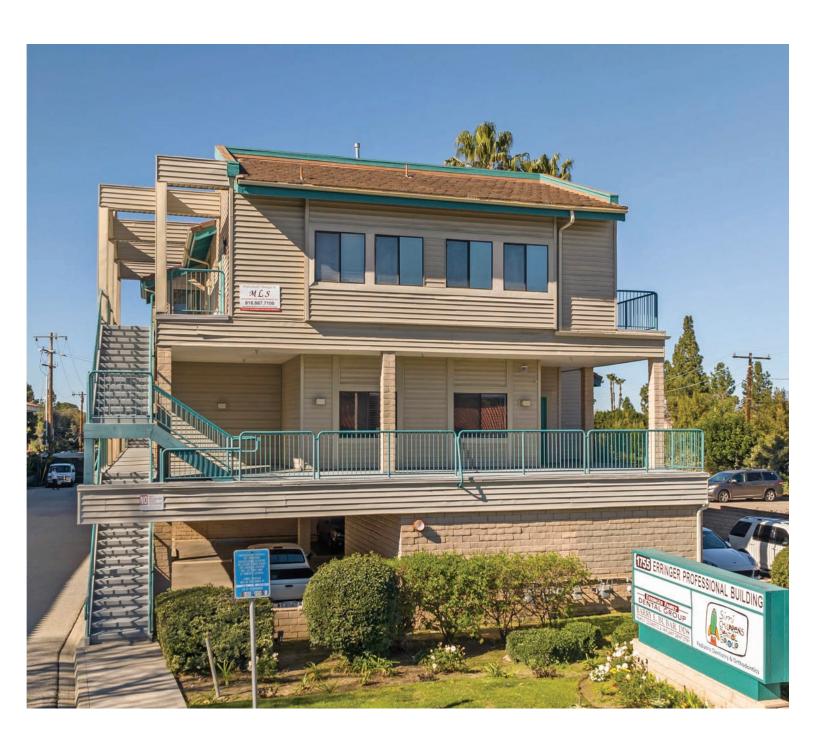

## MEDICAL/DENTAL OFFICE BUILDING

1755 Erringer Rd, Simi Valley, CA 93065

Michael Pesci 213.820.1335 mike@aplagroup.com DRE Lic #01274379

James Antonucci 818.381.6601 james@aplagroup.com DRE Lic #01822661

## MEDICAL/DENTAL OFFICE BUILDING

1755 Erringer Rd, Simi Valley, CA 93065

Available Unit: 2nd Floor Suite 11

Property Type: Office

property Subtype: Medical

Unit Size: 1,496 SqFt

Building Size: 12,420 SqFt

Building Class: A

Term: Negotiable

Rental Rate: Call For Details

Parking: 40 Surface Spaces

12 Covered Spaces

Year Built: 1974

1755 Erringer Road is a medical/dental office building located near the 118 freeway in Simi Valley California. The available unit is about 1,496 SqFt and has a spacious lobby, reception area, multiple operation rooms, a bathroom, and ample parking spaces. The building has been well maintained and is perfectly located near many restaurants and shopping centers.