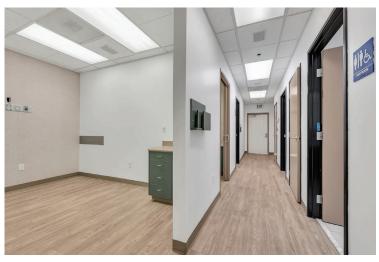

Term: Negotiable

Rental Rate: Call For Details

Parking: 40 Surface Spaces

12 Covered Spaces

Year Built: 1974

1755 Erringer Road is a medical/dental office building located near the 118 freeway in Simi Valley California. The available unit is about 1,496 SqFt and has a spacious lobby, reception area, multiple operation rooms, a bathroom, and ample parking spaces. The building has been well maintained and is perfectly located near many restaurants and shopping centers.