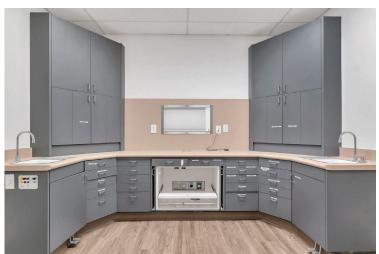

Term: Negotiable

Rental Rate: Call For Details

Parking: 40 Surface Spaces

12 Covered Spaces

Year Built: 1974

1755 Erringer Road is a medical/dental office building located near the 118 freeway in Simi Valley California. The available unit is about 1,496 SqFt and has a spacious lobby, reception area, multiple operation rooms, a bathroom, and ample parking spaces. The building has been well maintained and is perfectly located near many restaurants and shopping centers.