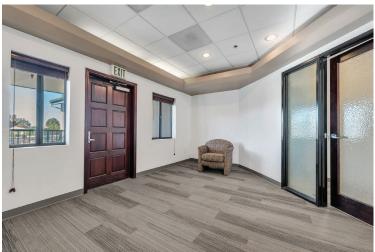

Term: Negotiable

Rental Rate: Call For Details

Parking: 40 Surface Spaces

12 Covered Spaces

Year Built: 1974

1755 Erringer Road is a medical/dental office building located near the 118 freeway in Simi Valley California. The available unit is about 1,496 SqFt and has a spacious lobby, reception area, multiple operation rooms, a bathroom, and ample parking spaces. The building has been well maintained and is perfectly located near many restaurants and shopping centers.