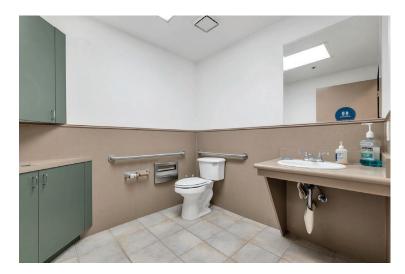

Term: Negotiable

Rental Rate: Call For Details

Parking: 40 Surface Spaces

12 Covered Spaces

Year Built: 1974

1755 Erringer Road is a medical/dental office building located near the 118 freeway in Simi Valley California. The available unit is about 1,496 SqFt and has a spacious lobby, reception area, multiple operation rooms, a bathroom, and ample parking spaces. The building has been well maintained and is perfectly located near many restaurants and shopping centers.