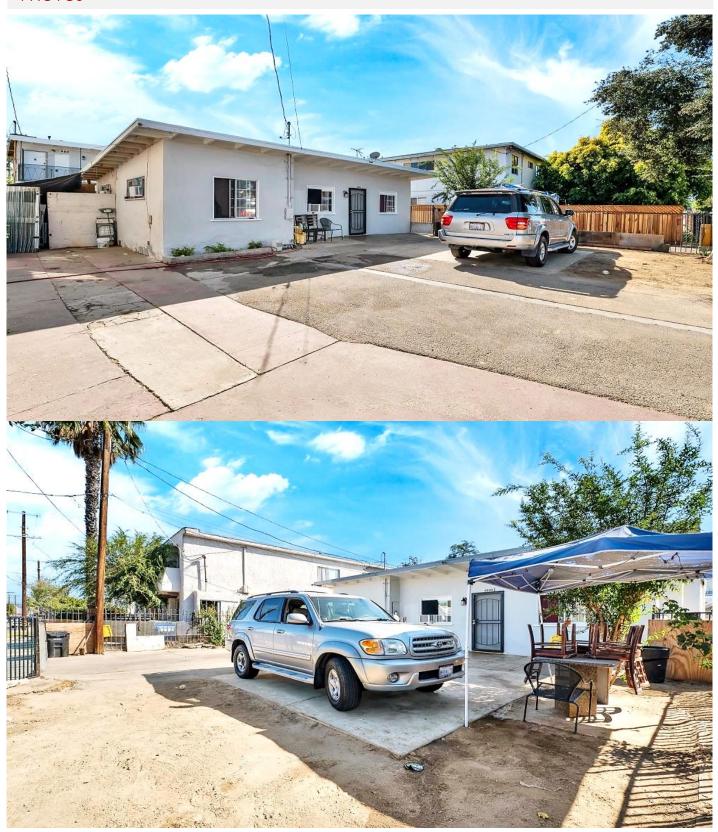

UNIT<br>TYPE | CURRENT<br>RENT | MARKET<br>RENT |
|-------------|--------------|-----------------|----------------|
| Front House | 2+1 SFR      | \$1,431         | \$2,400        |
| Unit A      | 1+1          | \$989           | \$1,700        |
| Unit B      | 1+1          | \$954           | \$1,700        |
| Unit C      | 1+1          | \$901           | \$1,700        |
| Unit D      | 1+1          | \$928           | \$1,700        |

TOTAL: \$5,203 \$9,200

This information has been secured from sources we believe to be reliable, but we make no representations or warranties, expressed or implied as to the accuracy of the information. References to square footage or age are approximate. Buyer must verify the information and bears all risk for any inaccuracies.





























# MULTIFAMILY APARTMENT ON MORELLA AVE

#### **AERIAL VIEW**



#### MICHAEL PESCI & JAMES ANTONUCCI









## MULTIFAMILY APARTMENT ON MORELLA AVE







## MULTIFAMILY APARTMENT ON MORELLA AVE



#### MICHAEL PESCI & JAMES ANTONUCCI