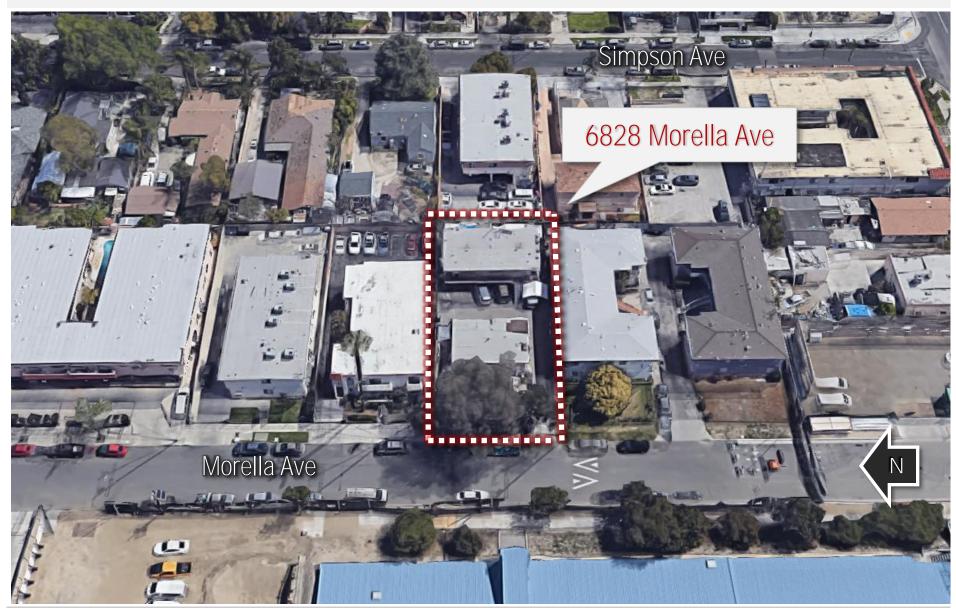

---------|-----------------|----------------|
| Front House | 2+1 SFR      | \$1,431         | \$2,400        |
| Unit A      | 1+1          | \$989           | \$1,700        |
| Unit B      | 1+1          | \$954           | \$1,700        |
| Unit C      | 1+1          | \$901           | \$1,700        |
| Unit D      | 1+1          | \$928           | \$1,700        |

TOTAL: \$5,203 \$9,200

This information has been secured from sources we believe to be reliable, but we make no representations or warranties, expressed or implied as to the accuracy of the information. References to square footage or age are approximate. Buyer must verify the information and bears all risk for any inaccuracies.





























# MULTIFAMILY APARTMENT ON MORELLA AVE

#### **AERIAL VIEW**



#### MICHAEL PESCI & JAMES ANTONUCCI









## MULTIFAMILY APARTMENT ON MORELLA AVE







## MULTIFAMILY APARTMENT ON MORELLA AVE



#### MICHAEL PESCI & JAMES ANTONUCCI