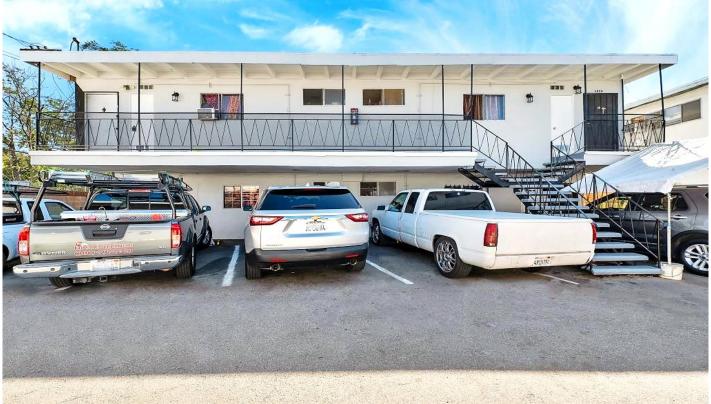

| UNIT<br>TYPE | CURRENT<br>RENT | MARKET<br>RENT |
|-------------|--------------|-----------------|----------------|
| Front House | 2+1 SFR      | \$1,431         | \$2,400        |
| Unit A      | 1+1          | \$989           | \$1,700        |
| Unit B      | 1+1          | \$954           | \$1,700        |
| Unit C      | 1+1          | \$901           | \$1,700        |
| Unit D      | 1+1          | \$928           | \$1,700        |

TOTAL: \$5,203 \$9,200

This information has been secured from sources we believe to be reliable, but we make no representations or warranties, expressed or implied as to the accuracy of the information. References to square footage or age are approximate. Buyer must verify the information and bears all risk for any inaccuracies.





























# MULTIFAMILY APARTMENT ON MORELLA AVE

#### **AERIAL VIEW**



#### MICHAEL PESCI & JAMES ANTONUCCI









## MULTIFAMILY APARTMENT ON MORELLA AVE







## MULTIFAMILY APARTMENT ON MORELLA AVE



#### MICHAEL PESCI & JAMES ANTONUCCI