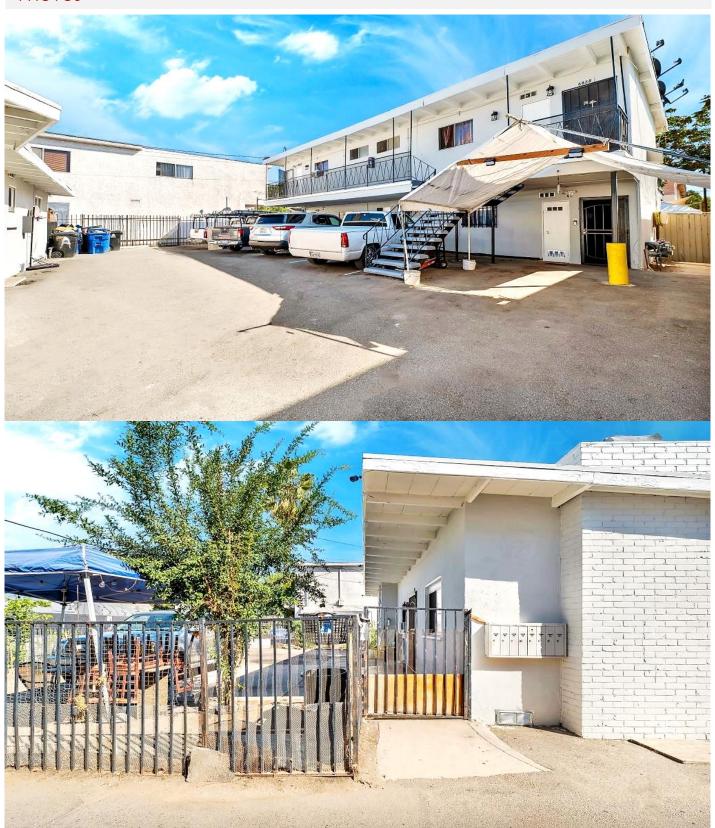

<br>TYPE | CURRENT<br>RENT | MARKET<br>RENT |
|-------------|--------------|-----------------|----------------|
| Front House | 2+1 SFR      | \$1,431         | \$2,400        |
| Unit A      | 1+1          | \$989           | \$1,700        |
| Unit B      | 1+1          | \$954           | \$1,700        |
| Unit C      | 1+1          | \$901           | \$1,700        |
| Unit D      | 1+1          | \$928           | \$1,700        |

TOTAL: \$5,203 \$9,200

This information has been secured from sources we believe to be reliable, but we make no representations or warranties, expressed or implied as to the accuracy of the information. References to square footage or age are approximate. Buyer must verify the information and bears all risk for any inaccuracies.





























# MULTIFAMILY APARTMENT ON MORELLA AVE

#### **AERIAL VIEW**



#### MICHAEL PESCI & JAMES ANTONUCCI









## MULTIFAMILY APARTMENT ON MORELLA AVE







## MULTIFAMILY APARTMENT ON MORELLA AVE



#### MICHAEL PESCI & JAMES ANTONUCCI