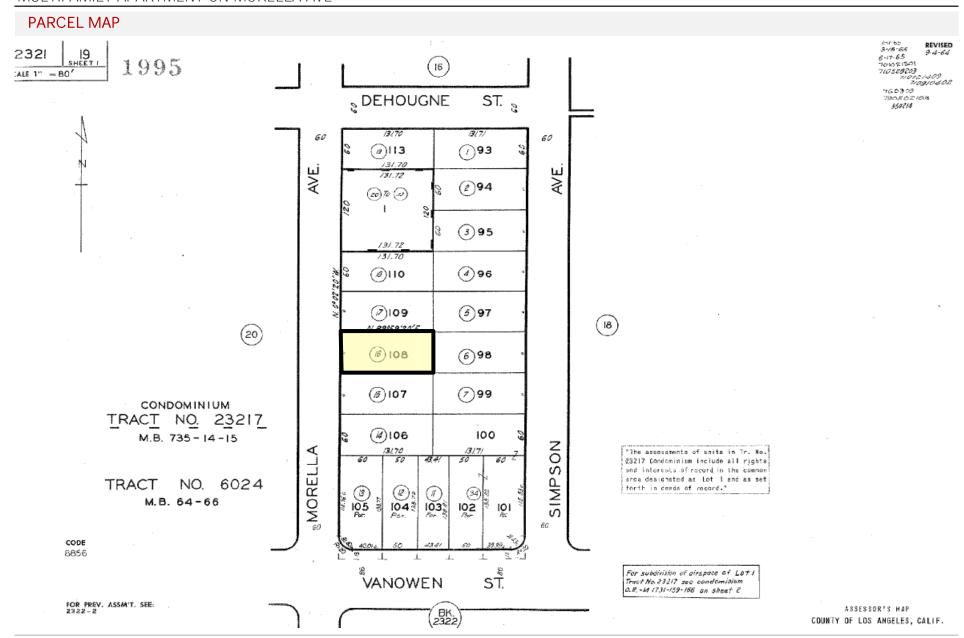

--|
| Front House | 2+1 SFR      | \$1,431         | \$2,400        |
| Unit A      | 1+1          | \$989           | \$1,700        |
| Unit B      | 1+1          | \$954           | \$1,700        |
| Unit C      | 1+1          | \$901           | \$1,700        |
| Unit D      | 1+1          | \$928           | \$1,700        |

TOTAL: \$5,203 \$9,200

This information has been secured from sources we believe to be reliable, but we make no representations or warranties, expressed or implied as to the accuracy of the information. References to square footage or age are approximate. Buyer must verify the information and bears all risk for any inaccuracies.





























# MULTIFAMILY APARTMENT ON MORELLA AVE

#### **AERIAL VIEW**



#### MICHAEL PESCI & JAMES ANTONUCCI









## MULTIFAMILY APARTMENT ON MORELLA AVE







## MULTIFAMILY APARTMENT ON MORELLA AVE



#### MICHAEL PESCI & JAMES ANTONUCCI