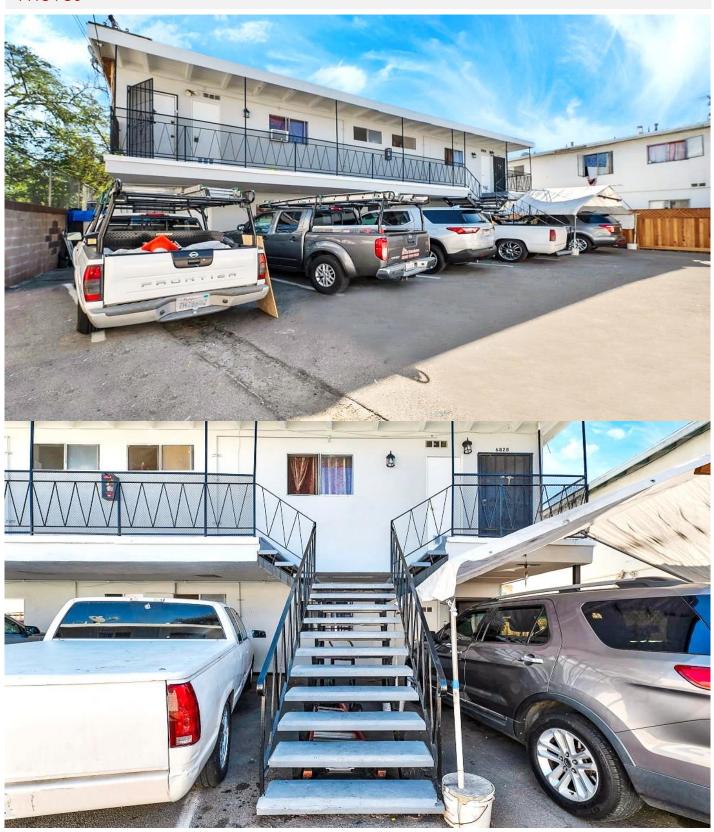

| UNIT<br>TYPE | CURRENT<br>RENT | MARKET<br>RENT |
|-------------|--------------|-----------------|----------------|
| Front House | 2+1 SFR      | \$1,431         | \$2,400        |
| Unit A      | 1+1          | \$989           | \$1,700        |
| Unit B      | 1+1          | \$954           | \$1,700        |
| Unit C      | 1+1          | \$901           | \$1,700        |
| Unit D      | 1+1          | \$928           | \$1,700        |

TOTAL: \$5,203 \$9,200

This information has been secured from sources we believe to be reliable, but we make no representations or warranties, expressed or implied as to the accuracy of the information. References to square footage or age are approximate. Buyer must verify the information and bears all risk for any inaccuracies.





























# MULTIFAMILY APARTMENT ON MORELLA AVE

#### **AERIAL VIEW**



#### MICHAEL PESCI & JAMES ANTONUCCI









## MULTIFAMILY APARTMENT ON MORELLA AVE







## MULTIFAMILY APARTMENT ON MORELLA AVE



#### MICHAEL PESCI & JAMES ANTONUCCI