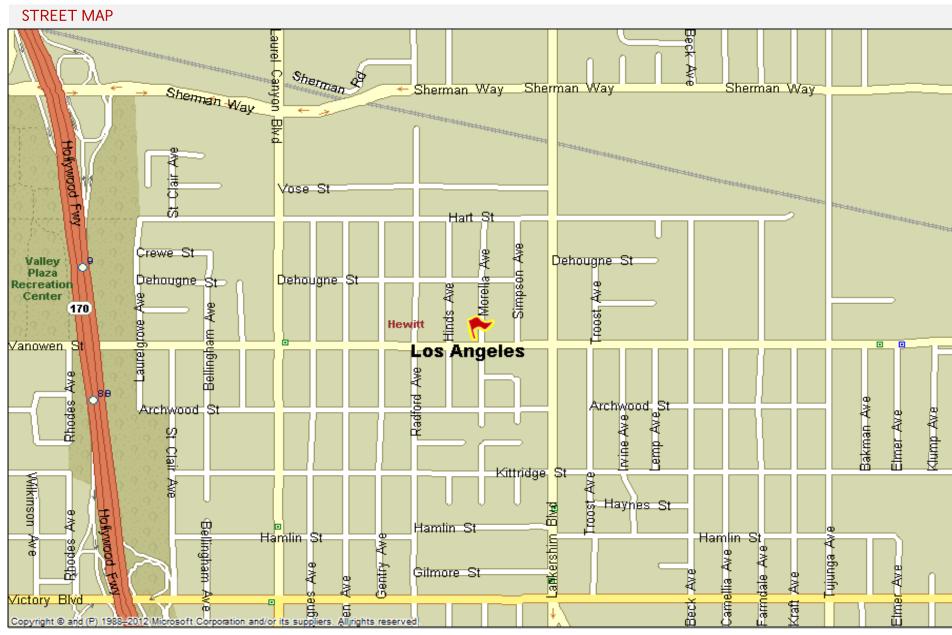

| \$2,400        |
| Unit A      | 1+1          | \$989           | \$1,700        |
| Unit B      | 1+1          | \$954           | \$1,700        |
| Unit C      | 1+1          | \$901           | \$1,700        |
| Unit D      | 1+1          | \$928           | \$1,700        |

TOTAL: \$5,203 \$9,200

This information has been secured from sources we believe to be reliable, but we make no representations or warranties, expressed or implied as to the accuracy of the information. References to square footage or age are approximate. Buyer must verify the information and bears all risk for any inaccuracies.





























# MULTIFAMILY APARTMENT ON MORELLA AVE

#### **AERIAL VIEW**



#### MICHAEL PESCI & JAMES ANTONUCCI









## MULTIFAMILY APARTMENT ON MORELLA AVE







## MULTIFAMILY APARTMENT ON MORELLA AVE



#### MICHAEL PESCI & JAMES ANTONUCCI