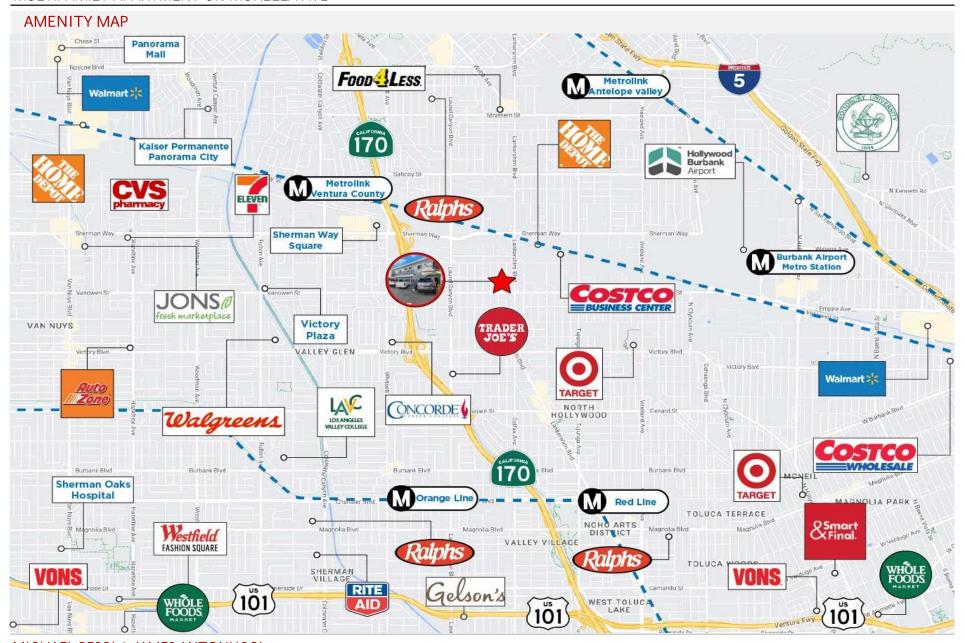

| \$989           | \$1,700        |
| Unit B      | 1+1          | \$954           | \$1,700        |
| Unit C      | 1+1          | \$901           | \$1,700        |
| Unit D      | 1+1          | \$928           | \$1,700        |

TOTAL: \$5,203 \$9,200

This information has been secured from sources we believe to be reliable, but we make no representations or warranties, expressed or implied as to the accuracy of the information. References to square footage or age are approximate. Buyer must verify the information and bears all risk for any inaccuracies.





























# MULTIFAMILY APARTMENT ON MORELLA AVE

#### **AERIAL VIEW**



#### MICHAEL PESCI & JAMES ANTONUCCI









## MULTIFAMILY APARTMENT ON MORELLA AVE







## MULTIFAMILY APARTMENT ON MORELLA AVE



#### MICHAEL PESCI & JAMES ANTONUCCI