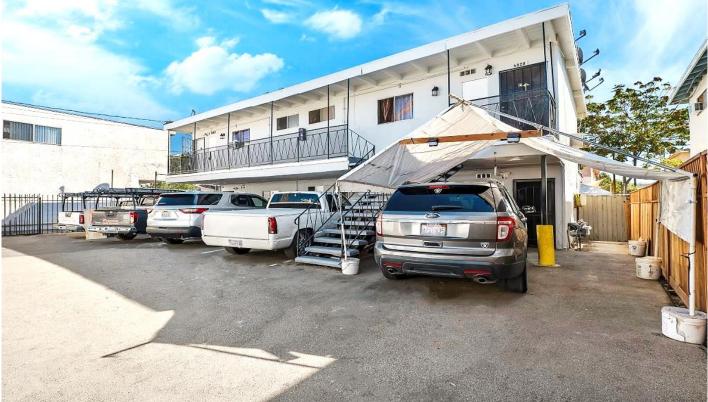

UNIT #      | UNIT<br>TYPE | CURRENT<br>RENT | MARKET<br>RENT |
|-------------|--------------|-----------------|----------------|
| Front House | 2+1 SFR      | \$1,431         | \$2,400        |
| Unit A      | 1+1          | \$989           | \$1,700        |
| Unit B      | 1+1          | \$954           | \$1,700        |
| Unit C      | 1+1          | \$901           | \$1,700        |
| Unit D      | 1+1          | \$928           | \$1,700        |

TOTAL: \$5,203 \$9,200

This information has been secured from sources we believe to be reliable, but we make no representations or warranties, expressed or implied as to the accuracy of the information. References to square footage or age are approximate. Buyer must verify the information and bears all risk for any inaccuracies.





























# MULTIFAMILY APARTMENT ON MORELLA AVE

#### **AERIAL VIEW**



#### MICHAEL PESCI & JAMES ANTONUCCI









## MULTIFAMILY APARTMENT ON MORELLA AVE







## MULTIFAMILY APARTMENT ON MORELLA AVE



#### MICHAEL PESCI & JAMES ANTONUCCI