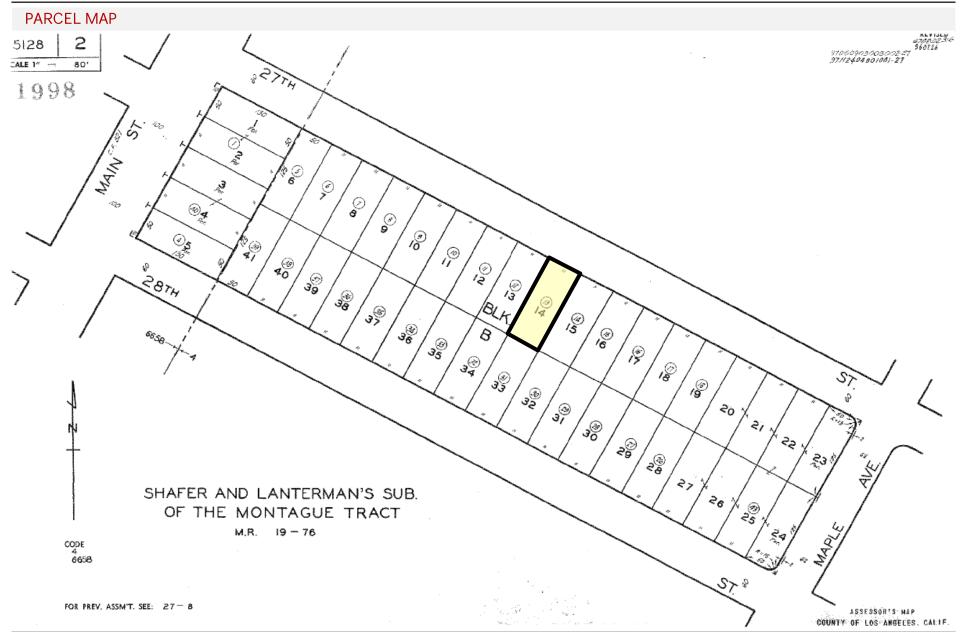

| \$1,118         | \$1,750        |
| 221    |       | 1+1          | \$875               | \$1,066         | \$1,750        |
| 222    |       | 1+1          | \$300               | \$970           | \$1,750        |
| 223    |       | 1+1          | \$775               | \$1,063         | \$1,750        |

TOTAL: \$4,275 \$6,535 \$10,875

This information has been secured from sources we believe to be reliable, but we make no representations or warranties, expressed or implied as to the accuracy of the information. References to square footage or age are approximate. Buyer must verify the information and bears all risk for any inaccuracies.

























#### MICHAEL PESCI & JAMES ANTONUCCI



# PHOTOS





### **AERIAL VIEW**



#### MICHAEL PESCI & JAMES ANTONUCCI







apla GROUP

#### STREET MAP









#### MICHAEL PESCI & JAMES ANTONUCCI