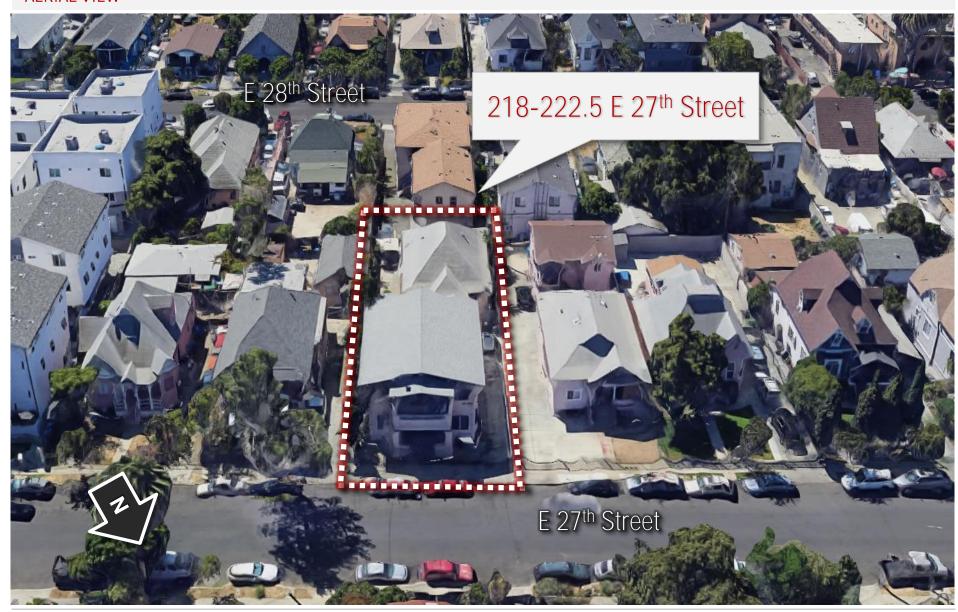

|       | 1+1          | \$1,075             | \$1,118         | \$1,750        |
| 221    |       | 1+1          | \$875               | \$1,066         | \$1,750        |
| 222    |       | 1+1          | \$300               | \$970           | \$1,750        |
| 223    |       | 1+1          | \$775               | \$1,063         | \$1,750        |

TOTAL: \$4,275 \$6,535 \$10,875

This information has been secured from sources we believe to be reliable, but we make no representations or warranties, expressed or implied as to the accuracy of the information. References to square footage or age are approximate. Buyer must verify the information and bears all risk for any inaccuracies.

























#### MICHAEL PESCI & JAMES ANTONUCCI



# PHOTOS





### **AERIAL VIEW**



#### MICHAEL PESCI & JAMES ANTONUCCI







apla GROUP

#### STREET MAP









#### MICHAEL PESCI & JAMES ANTONUCCI