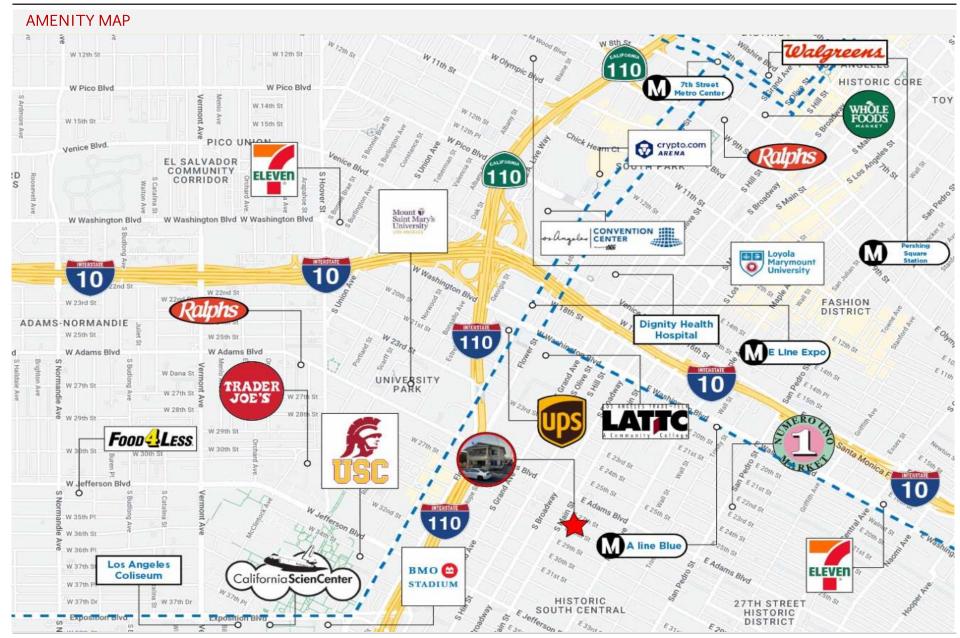

|
| 221    |       | 1+1          | \$875               | \$1,066         | \$1,750        |
| 222    |       | 1+1          | \$300               | \$970           | \$1,750        |
| 223    |       | 1+1          | \$775               | \$1,063         | \$1,750        |

TOTAL: \$4,275 \$6,535 \$10,875

This information has been secured from sources we believe to be reliable, but we make no representations or warranties, expressed or implied as to the accuracy of the information. References to square footage or age are approximate. Buyer must verify the information and bears all risk for any inaccuracies.

























#### MICHAEL PESCI & JAMES ANTONUCCI



# PHOTOS





### **AERIAL VIEW**



#### MICHAEL PESCI & JAMES ANTONUCCI







apla GROUP

#### STREET MAP









#### MICHAEL PESCI & JAMES ANTONUCCI